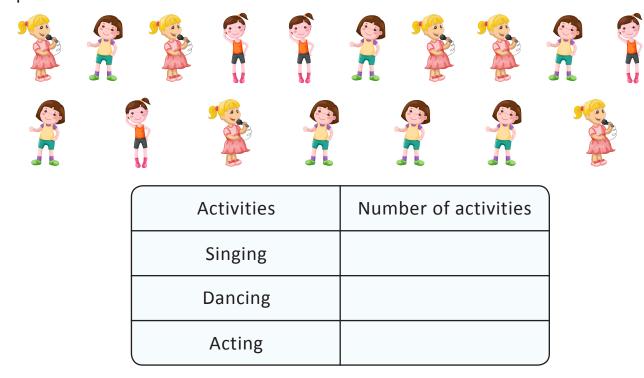

## DATA AND GRAPHS

Record data with tally charts, picture graphs tables.

1. Students are asked to participate in a competition. The students participate in 3 different activities singing, dancing and acting. Use the data and answer the question?

- 1. How many students participate in singing? \_\_\_ students.
- 2. How many students participate in dancing? \_\_\_ students.
- 3. How many students participate in acting? \_\_\_ students.
- 4. In which activities students participated more? \_\_\_\_\_.
- 5. In which activities students participated less? \_\_\_\_\_\_.
- 6. Write an addition sentence to shows the total number of students participating in the competition? \_\_\_\_\_\_\_.
- 7. By how much number, the students participated in acting in more than the students participated in dancing \_\_\_\_\_\_.